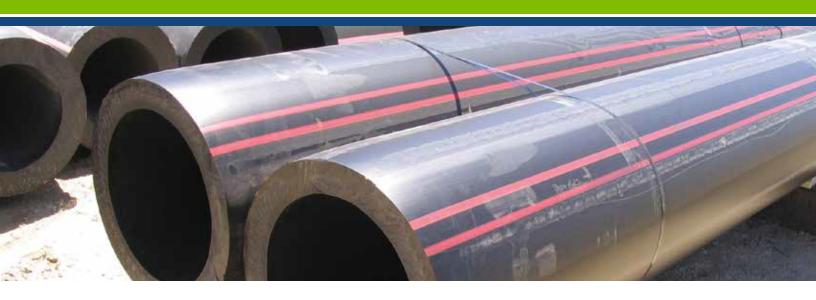

# THE IDEAL PIPING SOLUTION FOR MINING APPLICATIONS

#### PRODUCT BACKGROUND

- Water management
- Conveying or drainage pipe
- River water diversion
- Sewer and sub-drainage systems
- Slurry and leachate lines

#### PRODUCT OPTIONS

- 3/4" to 54" size availability
- IPS and DIPS available
- Thick wall capable for slurry
- FM 2" to 36" size available
- Stripes (including dual)

#### **PRODUCT FEATURES**

- Exceptional chemical and abrasion resistance for aggressive materials (such as acids or salts)
- Leak-free joints joined using heat fusion on site
- Tolerance for variable operating conditions
- Exceptional toughness
- Long-term performance in demanding conditions
- Low installation and maintenance costs
- Lightweight and flexible
- Superior design life